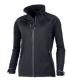

# kaputar Ladies Softshell Jacket

**39326** (XS-XL)

# features

- 8000 mm Waterproof and 500 g/m<sup>2</sup> Breathable
- Three layer bonded: Polyester interlock, TPU, textured fleece
- Interior media exit port with cord guide
- Inner stormflap with chin guard
- Dropped back hem
- Tapered waist for a more flattering fit
- Adjustable cuffs with velcro closure
- Elastic drawstring with adjustable cord lock
- Ergonomic sleeves
- Articulated elbows