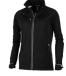

# kaputar Ladies Softshell Jacket

**39326** (XS-XL)

# features

- 8000 mm Waterproof and 500 g/m<sup>2</sup> Breathable
- Three layer bonded: Polyester interlock, TPU, textured fleece
- Interior media exit port with cord guide
- Inner stormflap with chin guard
- Dropped back hem
- Tapered waist for a more flattering fit
- Adjustable cuffs with velcro closure
- Elastic drawstring with adjustable cord lock
- Ergonomic sleeves
- Articulated elbows