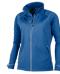

# kaputar Ladies Softshell Jacket

**39326** (XS-XL)

# features

- 8000 mm Waterproof and 500 g/m<sup>2</sup> Breathable
- Three layer bonded: Polyester interlock, TPU, textured fleece
- Interior media exit port with cord guide
- Inner stormflap with chin guard
- Dropped back hem
- Tapered waist for a more flattering fit
- Adjustable cuffs with velcro closure
- Elastic drawstring with adjustable cord lock
- Ergonomic sleeves
- Articulated elbows