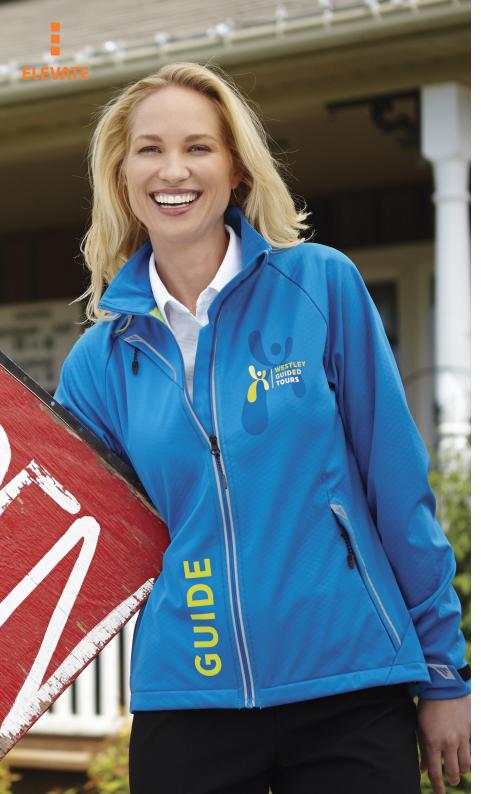

# kaputar Ladies Softshell Jacket

**39326** (XS-XL)

### fabric

Interlock of 100% Polyester bonded with 100% Polyester textured fleece with waterproof, breathable membrane and water repellent finish.

240 g/m<sup>2</sup>

# features

- 8000 mm Waterproof and 500 g/m<sup>2</sup> Breathable
- Three layer bonded: Polyester interlock, TPU, textured fleece
- Interior media exit port with cord guide
- Inner stormflap with chin guard
- Dropped back hem
- Tapered waist for a more flattering fit
- Adjustable cuffs with velcro closure
- Elastic drawstring with adjustable cord lock
- Ergonomic sleeves
- Articulated elbows