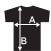

# sizing (XS-XL)

|  | Size: | XS | S  | М    | L    | XL |
|--|-------|----|----|------|------|----|
|  | Α     | 47 | 50 | 53,5 | 57   | 61 |
|  | В     | 70 | 71 | 72,5 | 74,5 | 76 |
|  |       |    |    |      |      |    |

Measurement 'A' 1/2 chest (measured 2 cm from armpit) Measurement 'B' center back length measured from HSP (highest shoulder point) Note: On wearable items a tolerance is applicable