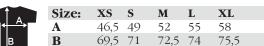

## care instructions

Measurement 'A' 1/2 chest (measured 2 cm from armpit) Measurement 'B' center back length Note: On wearable items a tolerance is applicable