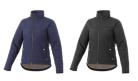

# Bouncer insulated ladies jacket

♀ 33345 **(XS-XL)** 

# fabric



Dobby woven of 100% Polyester with waterproof finish.

 $105 \, g/m^2$ 

## features

- 8000 mm Waterproof and 600 g/m<sup>2</sup> Breathable
- Single Jersey lining in contrast colour
- Drawstring at bottom with cord lock
- Dropped back hem
- Shaped seams and tapered waist for flattering fit • Inner stormflap with chin guard
- Adjustable cuffs with press buttons
- Centre front metal zipper
- Double needle stitching details
- Inside pocket



#### available colours



97 grey smoke

49 navy

## care instructions







Measurement 'A' 1/2 chest (measured 2 cm from armpit) Measurement 'B' center back length Note: On wearable items a tolerance is applicable

#### pieces per carton



decoration options