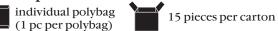

# Bouncer insulated ladies jacket

♀ 33345 **(XS-XL)** 

# fabric



Dobby woven of 100% Polyester with waterproof finish.

 $105 \, g/m^2$ 

## features

- 8000 mm Waterproof and 600 g/m<sup>2</sup> Breathable
- Single Jersey lining in contrast colour
- Drawstring at bottom with cord lock
- Dropped back hem
- Shaped seams and tapered waist for flattering fit • Inner stormflap with chin guard
- Adjustable cuffs with press buttons
- Centre front metal zipper
- Double needle stitching details
- Inside pocket



#### available colours



97 grey smoke

49 navy

## care instructions







Measurement 'A' 1/2 chest (measured 2 cm from armpit) Measurement 'B' center back length Note: On wearable items a tolerance is applicable

#### pieces per carton



decoration options