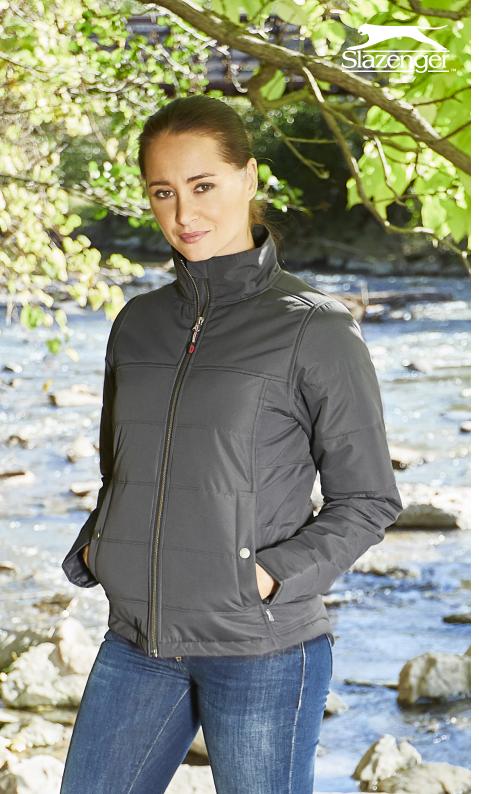

# Bouncer insulated ladies jacket

♀ 33345 **(XS-XL)** 

## features

- 8000 mm Waterproof and 600 g/m<sup>2</sup> Breathable
- Single Jersey lining in contrast colour
- Drawstring at bottom with cord lock
- Dropped back hem
- Shaped seams and tapered waist for flattering fit • Inner stormflap with chin guard
- Adjustable cuffs with press buttons
- Centre front metal zipper
- Double needle stitching details
- Inside pocket

#### available colours

97 grey smoke

49 navy