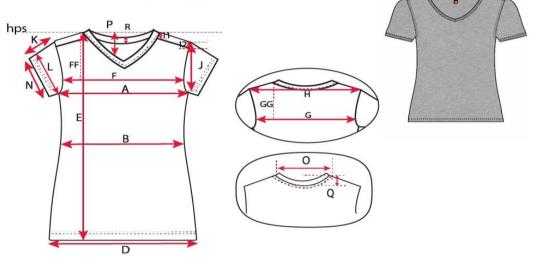

## Size measurement / Tabela wymiarów Article/Model: 0543 - V-neck Tee - damski

| Size |                                | xs   | S    | м    | L    | XL   | 2XL  | 3XL  | Toleranc<br>e |
|------|--------------------------------|------|------|------|------|------|------|------|---------------|
| A    | 1/2 Chest, Armpit to<br>Armpit | 43,0 | 45,0 | 48,0 | 51,0 | 54,0 | 57,0 | 60,0 | +/-1          |
| В    | 1/2 Waist, straight            | 40,0 | 42,0 | 45,0 | 48,0 | 51,0 | 54,0 | 57,0 | +/-1          |
| D    | 1/2 Bottom, straight           | 45,0 | 47,0 | 50,0 | 53,0 | 56,0 | 59,0 | 62,0 | +/-1          |
| E    | Length from HPS, front         | 64,0 | 66,0 | 68,0 | 70,0 | 72,0 | 74,0 | 76,0 | +/-1          |
| F    | Front Width, slim fit          | 30,5 | 32,0 | 34,0 | 36,0 | 38,0 | 40,0 | 42,0 | +/-1          |
| Н    | Shoulder to Shoulder           | 35,5 | 36,5 | 38,0 | 39,5 | 41,0 | 42,5 | 44,0 | +/-0,5        |